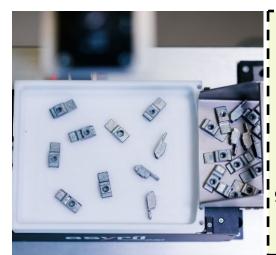

## **POWER LUNCH**

Invest in yourself and learning about the latest technology on the market to solve age long problems and stay competitive! EYE+ optimizes the performance of your Asycube flexible feeder with an integrated vision based on Artificial Intelligence and a powerful controller. With EYE+ you have an innovative plug and play system that can be easily integrated into any automation machine. Turn & Burn in this information filled hour presented Dennis LeMaire and Bobby Carpenter. Lunch is also Included! Email sales@industrialcontrol.com to register for this Power Lunch.